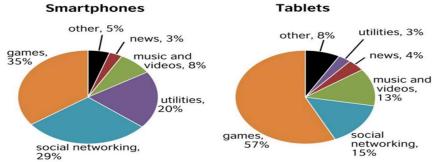

l health issues. ( Word limit- 100-120 words )



- You are Sarvesh / Sarvesha, a student of Class X, PYP International School, New Delhi.
  You aspire to pursue the course in Graphic and become a Graphic Designer. You came
  across an advertisement in the News Paper about Graphic Designing. Write a letter in
  100-120 words to the Head of the Institute of Graphic Designer, University of Delhi,
  seeking information about the course admission procedure, eligibility criteria, fee
  structure, facilities, placement opportunities, etc.
- The two pie charts depict the percentage of time spent on smartphones and tablets as
  per six different categories of software, ranging from games to social networking, utilities
  and several others. Write an analytical paragraph in about 100-120 words.





- Write the literary devices of all the poems.
- Write the character sketch of the following in about 100-120 words: Anne Frank,Mr Keesing,Amanda,Anil,Hari Singh,Ausable,Valli,Bholi,Griffin,Richard Ebright,Matilda Loisel,Custard the dragon,Lomov,Natalya,Mrs Pumphrey,Horace Danby.
- Fill in the blank by choosing the correct option to complete the sentence.

i.lf we one more batsman in our team, we would have won the match.

- (a) had had
- (b) would have been
- (c) would have
- (d) would have had

| ii. Read the conversation between Reena and Rakesh. Complete the sentence by reporting         |
|------------------------------------------------------------------------------------------------|
| Rakesh's reply correctly.                                                                      |