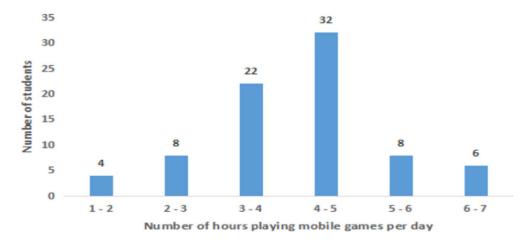

|
| (a) pure (b) impure (c) Fine (d) nice            |                                                        |
| (j) Sulphur compounds like                       | can be dangerous too.                                  |
| (a) carbon (b) hydrogen (c) mercaptans (d) no    | one of the above                                       |
|                                                  |                                                        |

• You are Gauri/ Gopal of D- 24 Super Market, Kolkata. You came across this graph while reading a magazine. Write a letter to the editor of a leading newspaper expressing your

concern about students, spending hours playing games on mobile rather than playing outdoor games, causing their mental health issues. ( Word limit- 100-120 words )



- You are Sarvesh / Sarvesha, a student of Class X, PYP International School, New Delhi.
  You aspire to pursue the course in Graphic and become a Graphic Designer. You came
  across an advertisement in the News Paper about Graphic Designing. Write a letter in
  100-120 words to the Head of the Institute of Graphic Designer, University of Delhi,
  seeking information about the course admission procedure, eligibility criteria, fee
  structure, facilities, placement opportunities, etc.
- The two pie charts depict the percentage of time spent on smartphones and tablets as
  per six different categories of software, ranging from games to social networking, utilities
  and several others. Write an analytical paragraph in about 100-120 words.





- Write the literary devices of all the poems.